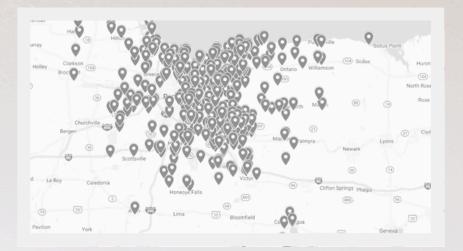

#### -LOCAL-

The power of 5 local KW 7 2 3 3 4 offices offering over 650 agents... Keller Williams Realty agents working in tandem to represent & sell properties. We send your property's details directly to hundreds of agents in the area to connect & spread the word.

#### -DATABASE-

We prospect & reverse prospect to our extensive network of agents & buyers searching our local websites.

#### MARKETING THE PROPERTY...

- Reverse prospect to all cooperative agents that have listing alerts set up in MLS email them the new listing.
- Email the new listing to the entire database and prioritize those buyers in particular that the property may be a good fit for.
- Create Internet ads with the seller's input.
- Market on all social media platforms to include Team Hilbert Instagram, Facebook, Youtube Channel, Google and Team Hilbert website.
- Contact potential buyers from Team Hilberts Heatmap with information about the property.
- Coordinate showings with owners, tenants, and other agents. Return all calls-weekends included.
- Review comparable MLS listings regularly to ensure the property remains competitive in price, terms, conditions, and availability.
- Prepare a property marketing brochure for the seller's review digitally available to buyers. Printed brochures are available when applicable.
- Listing agent to receive all incoming prospective calls on the property.
- List the property on over 350 individual 3rd party websites property is added to the IDX through the MLS allowing the syndication of 1000 other websites of agents.
- If the property falls within the KW Luxury price parameters, the property will be uploaded to the KWLuxury.com website, which is a national website.
- List the property on the private Roc Real Estate Facebook group of over 1500 local agents so they may see the property before their clients do.
- Plan and coordinate the open house schedule with the seller and provide open house feedback.
- When applicable, conduct a "twilight open house" to get a jump start on marketing the home before the weekend arrives.
- When applicable, schedule and coordinate a "virtual" or "in person" broker open of the property and include affiliate mortgage partners to partake.
- Convey price changes promptly to all Internet groups.
- Discuss feedback from showing agents with the seller to determine if changes will accelerate the sale. Suggest any modifications based on feedback with the seller.
- Place regular weekly update calls to sellers to discuss marketing and pricing.
- Promptly enter price changes in MLS listings database if price adjustment is needed.